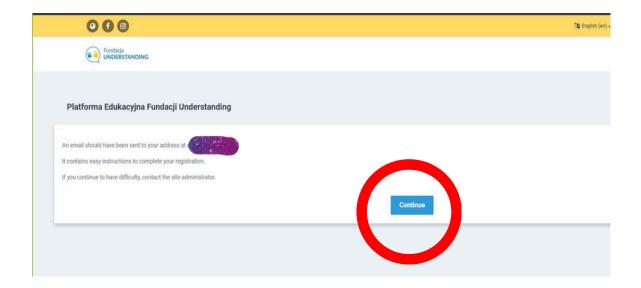

## **IMPORTANT!**

In the first window, select your <u>USERNAME</u> - remember it, as it is the name (not email) that you use to log in to the platform.

After completing the form, press the **Continue** button - the account has been created. Please check your email and follow the instructions.