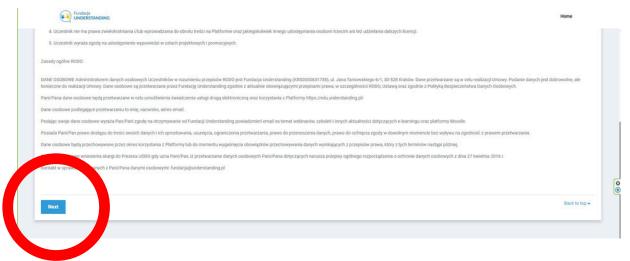

### 1. Registering an account

The registration button - **LOG IN** is also located on the platform in the top right corner, in the yellow bar.

You must register for your first visit. The Terms and Conditions will appear and you should read them. Then press the **NEXT** buton in the botom left corner.

Then tick the consent for the use of personal data (RODO) and press the **NEXT** buton.

And a form with personal data will appear.