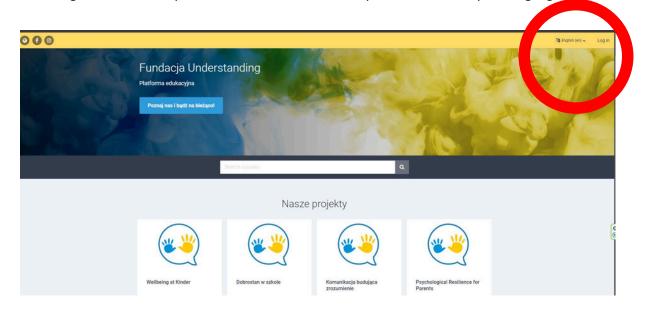

### 1. Registering an account

The registration button - **LOG IN** is also located on the platform in the top right corner, in the yellow bar.

You must register for your first visit. The Terms and Conditions will appear and you should read them. Then press the **NEXT** buton in the botom left corner.