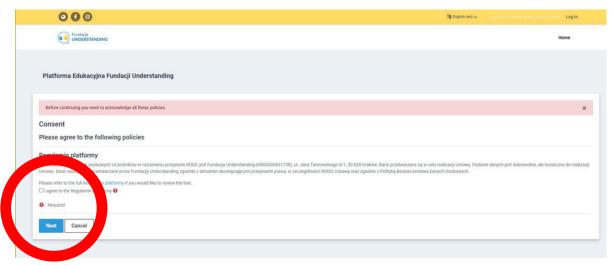

### 1. Registering an account

The registration button - **LOG IN** is also located on the platform in the top right corner, in the yellow bar.

You must register for your first visit. The Terms and Conditions will appear and you should read them. Then press the **NEXT** buton in the botom left corner.

Then tick the consent for the use of personal data (RODO) and press the **NEXT** buton.

And a form with personal data will appear.