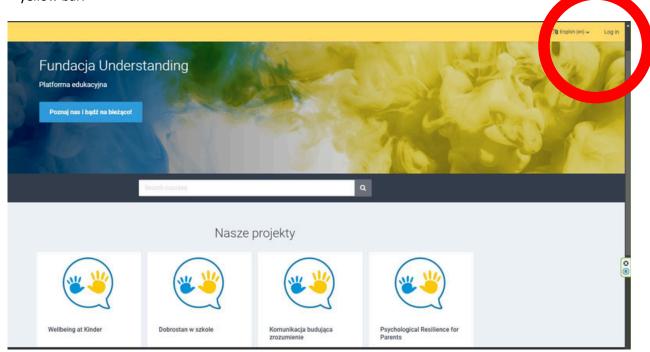

### 3. Login

We log in using the same button - **LOG IN** in the upper right corner. We enter:

- 1. username (not email)
- 2. password

After logging in, we select the project we are interested in.