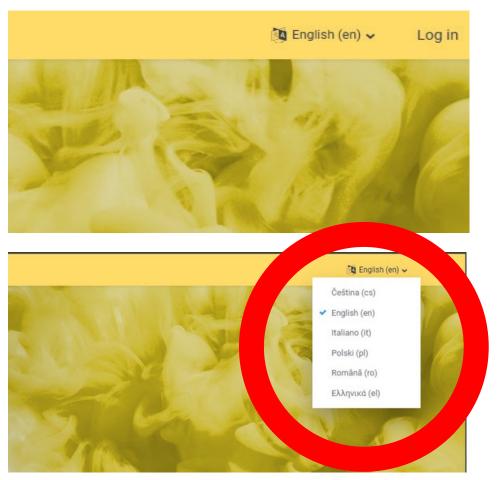

### 1. Language selection

The platform contains materials in several languages. On the home page, in the top right corner of the yellow bar, there is a tab where you have to select your language.