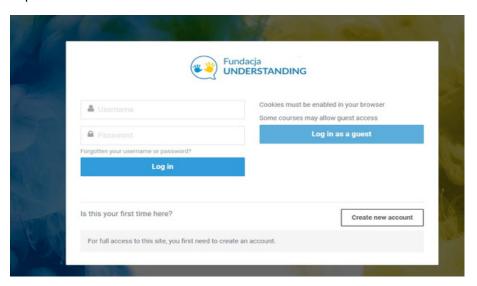

### 3. Login

We log in using the same button - **LOG IN** in the upper right corner. We enter:

- 1. username (not email)
- 2. password

After logging in, we select the project we are interested in.