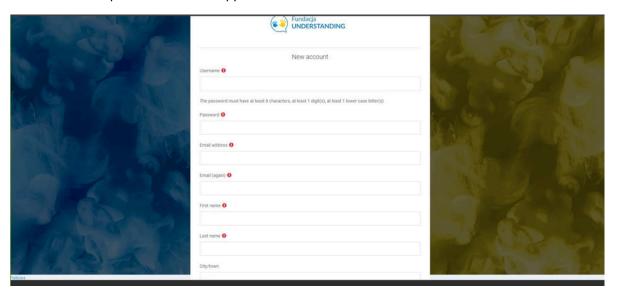

Then tick the consent for the use of personal data (RODO) and press the **NEXT** buton.

And a form with personal data will appear.

## **IMPORTANT!**

In the first window, select your <u>USERNAME</u> - remember it, as it is the name (not email) that you use to log in to the platform.

After completing the form, press the **Continue** button - the account has been created. Please check your email and follow the instructions.